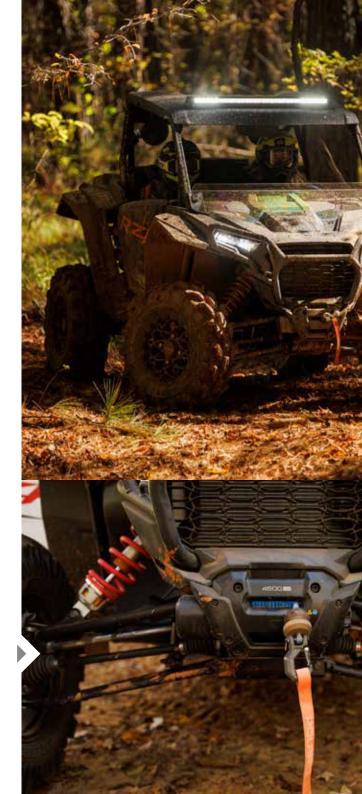

#### INTEGRATED PROTECTION

No matter how rugged the trail is, the RZR XP is built to conquer it. With over a decade of lessons learned on the trail, we focused on building the incredibly capable RZR XP.

#### FRONT BUMPER & FULL COVERAGE SKID PLATE Designed to shield from off road elements.

You want to keep riding and enjoying time on the trail with your crew,

we've designed a rugged machine that keeps going right along with you.

Full coverage skid plate provides protection for critical driveline and engine components. A tubular front bumper protects the front end of the machine from trail elements.

## TRAIL-TUNED RIDE WITH WALKER EVANS® SHOCKS

Walker Evans<sup>®</sup> Needle Shocks feature 16-position compression damping paired with a retune & triple rate springs to deliver a smooth ride and bottom out control for a new level of comfort and control.