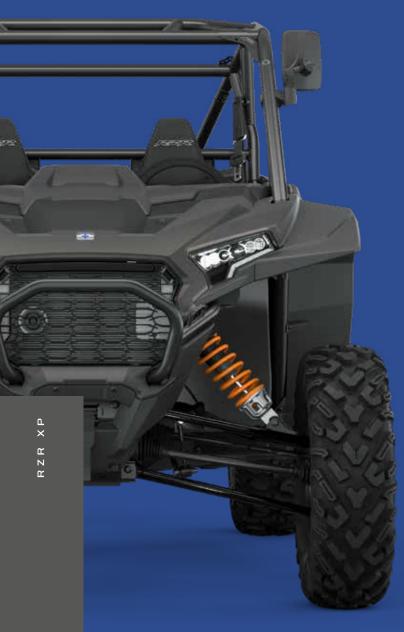

## TRAIL-TUNED RIDE WITH WALKER EVANS® SHOCKS

Walker Evans<sup>®</sup> Needle Shocks feature 16-position compression damping paired with a retune & triple rate springs to deliver a smooth ride and bottom out control for a new level of comfort and control.

#### 35.6CM GROUND CLEARANCE

#### GET OVER OBSTACLES ON THE TRAIL

The RZR XP features 35.6cm of ground clearance for the optimal balance of obstacle-clearing ride height and agility for quick corner-to-corner performance.