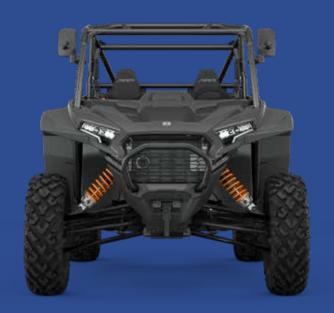

## TRAIL-TUNED RIDE WITH WALKER EVANS® SHOCKS

Walker Evans<sup>®</sup> Needle Shocks feature 16-position compression damping paired with a retune & triple rate springs to deliver a smooth ride and bottom out control for a new level of comfort and control.

#### **ON-DEMAND** AWD EXTRA TRACTION ON THE FLY

Traction matters. It can make the difference between making it through a trail or over an obstacle. The RZR XP on-demand all-wheel drive system feeds power to the tires in need, helping get you through the most technical trail.