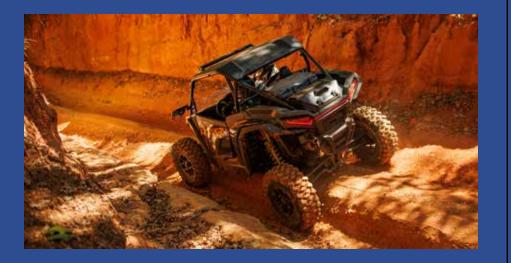

#### GET THROUGH CHALLENGING TRAILS

The RZR XP is built for any given day and any given trail. From rocks, woods, mud and sand – the RZR XP is multi-terrain capable.

#### GET OVER OBSTACLES ON THE TRAIL

The RZR XP features 35.6cm of ground clearance for the optimal balance of obstacle-clearing ride height and agility for quick corner-to-corner performance.