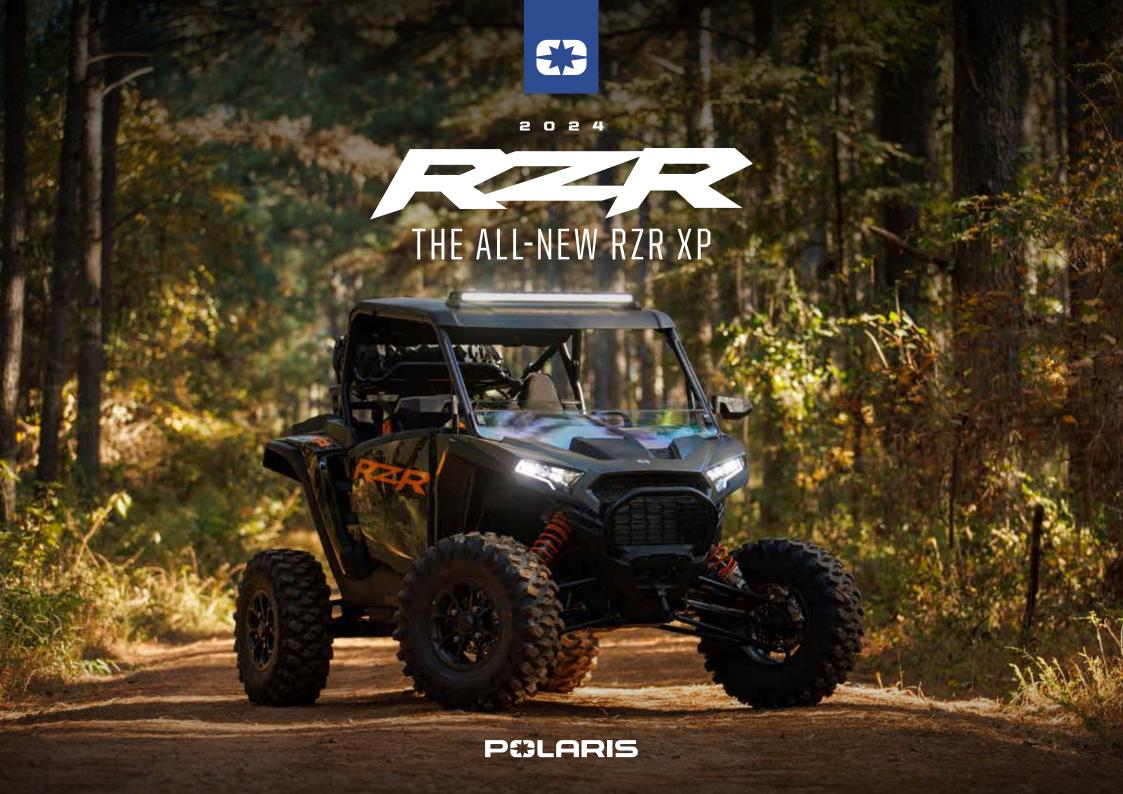

# RUGGED DESIGN. ALL-DAY COMFORT. LEGENDARY PERFORMANCE.

THE EVOLUTION OF RZR

2

#### DESIGNED TO TAKE ON THE OFF ROAD

The RZR XP is all-new from the ground up – the next generation in side-by-side performance. We've built on the success of the most popular side-by-side in the industry, taking it to the next level. The result is the new 2024 RZR XP.

Ш

2024 RZR XP RUGGED DESIGN. ALL-DAY COMFORT. LEGENDARY PERFORMANCE.

The RZR XP is the machine that defined the sport side-by-side category. For those new to off-road or those that have been here for the past decade, the all-new RZR XP is here and ready to tackle the trails, make new memories and get you out to enjoy the outdoors.