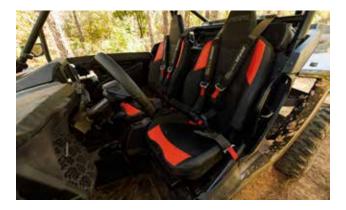

#### NEW IN-CAB DESIGN REFINED AND COMFORTABLE

The redesigned cab features, adjustable front seats with an extra 2" of adjustment and raised rear seating providing ultimate comfort for a day full of trail miles.

## EQUIPPED FOR THE TRAIL

With full doors, self-draining floors and poly roof (optional accessory) the RZR XP is made to keep elements out. Available signature LED headlights and illuminated in-cab controls helps keep your ride going even when the sun goes down.