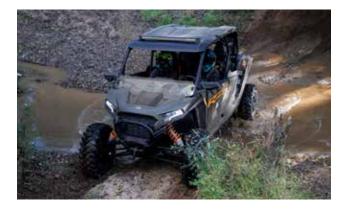

#### GET THROUGH CHALLENGING TRAILS

The RZR XP is built for any given day and any given trail. From rocks, woods, mud and sand – the RZR XP is multi-terrain capable.

#### GET OVER OBSTACLES ON THE TRAIL

The RZR XP features 35.6cm of ground clearance for the optimal balance of obstacle-clearing ride height and agility for quick corner-to-corner performance.